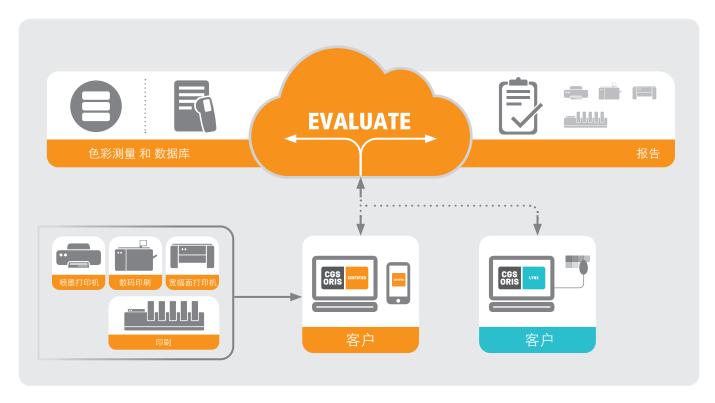

要验证专色,用户可以通过从库中选择专色或输入其 LAB 值来创建自己的颜色集。已认证测量结果可以打印在不干胶标签上,贴在校样上或作为详细报告。

该智能工具只需单击几下,即可提供公司范围内的概述、详细的报告和趋势分析。明确的事实可以帮助您避免任何有关颜色问题的讨论。

基于 Web 的软件可以轻松集成到现有的基础架构和工作流程中:这是非常有效和灵活的,并且在同时基于其直观的基于向导的用户界面,易于使用。

可以选择将其连接到 EVALUATE 网路服务器,所有受监视设备的测量结果都将自动保存到该服务器上。这可以通过网路浏览器从世界任何地方访问和评估数据。

### 集中信息

- ■通过互联网从任何地方访问
- ■从打样到打印的整个生产链的概述
- ■无论您身在何处,都可以实时监控设备性能
- ■获得对远程 / 异地打样系统的质量控制

#### EVALUATE 企业

通过支持具有自动条形码识别功能的 X-Rite i1 iSis2 NET,可以将测量结果正确分配给各个输出设备和位置,从而可以将所有数据切实地传输到 EVALUATE,而无需任何用户干预。